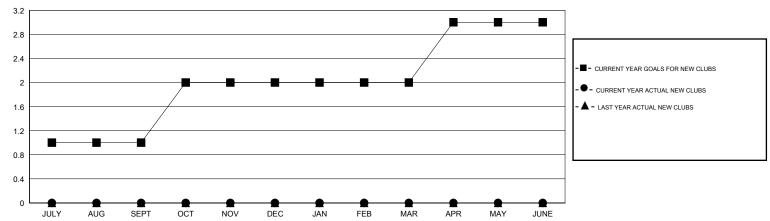

## GOALS AND ACTUAL NEW CLUBS CUMULATIVE

| - CURRENT YEAR GOALS FOR NEW |  |  |  |  |  |
|------------------------------|--|--|--|--|--|
| MEMBERS                      |  |  |  |  |  |

- CURRENT YEAR ACTUAL MEMBERS

- LAST YEAR ACTUAL MEMBERS

| DROPPED CLUBS: 0 |   | 0 CLUBS OF 0 ADDED 1 OR MORE NEW | GENDER DISTRIBUTION |             |   |
|------------------|---|----------------------------------|---------------------|-------------|---|
|                  |   | MEMBERS                          | MALE                | 0 (100.00%) |   |
|                  |   |                                  | FEMALE              | 0 (100.00%) |   |
| DROPPED MEMBERS  |   |                                  |                     |             |   |
| DECEASED         | 0 | CLICK HERE FOR HEALTH            |                     |             | 0 |
| CLUB CANCELLED 0 |   | ASSESSMENT DATA                  | FAMILY UNIT MEMBERS |             |   |
| OTHER            | 0 |                                  | HEAD OF HOUSEHOLD   |             | 0 |
| TOTAL            | 0 |                                  | NON-HEAD OF HOUSEHO | 0           |   |